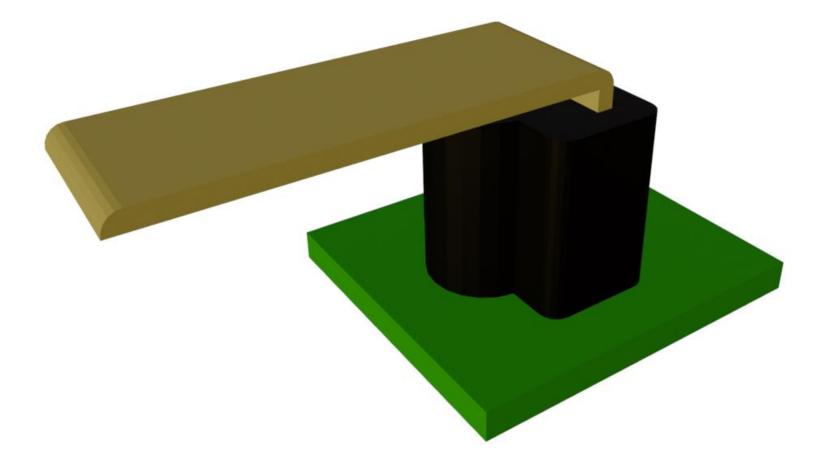

### 40A high current One-touch construction with no screw connection

## Removable Busbar connection terminal for **SMT**

Purpose of use Electrical connection between board-to-board and within board using the busbar

#### Product Summary

- •40A high current
- •One-touch construction with no screw connection improves workability
- •Removable for multiple busbar insertions
- Surface mount products : can be mounted using the same process as general electronic components.