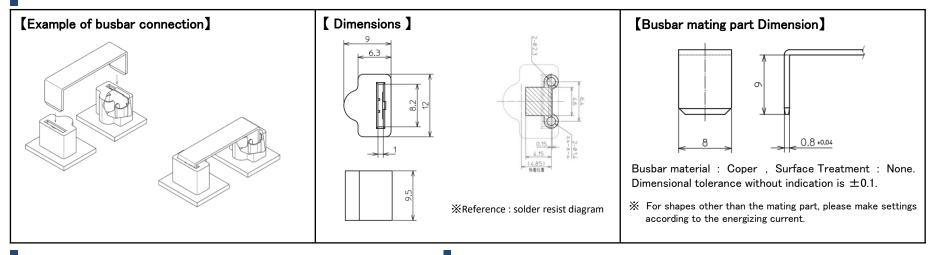

#### **Product Specifications**

| Product name                       | Busbar connection terminal            |
|------------------------------------|---------------------------------------|
| Rated current (max)                | 40 [A]                                |
| Temperature rise                   | 45 [K] or less                        |
| Material                           | Brass + Resin                         |
| Surface Treatment                  | Tin plating                           |
| Amount of misalignment             | X(horizontal)direction : $\pm$ 0.1 mm |
| absorption at Busbar<br>connection | $Y(vertical) direction : \pm 0.1 mm$  |
| Mounting Method                    | Surface Mount                         |
| Delivery form                      | SMT Embossed Carrier Tape             |