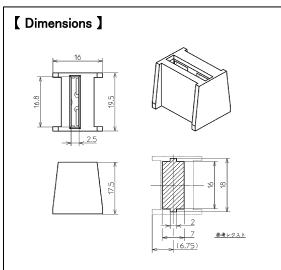

#### Purpose of use Electrical connection between board-to-board and within board using bus bars

Busbar material : Coper , Surface Treatment : None. Dimensional tolerance without indication is  $\pm 0.1$ .

For shapes other than the mating part, please make settings according to the energizing current.