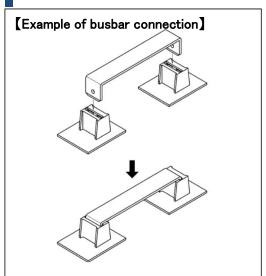

#### Purpose of use Electrical connection between board-to-board and within board using bus bars

Busbar material : Coper , Surface Treatment : None. Dimensional tolerance without indication is  $\pm 0.1$ .

For shapes other than the mating part, please make settings according to the energizing current.