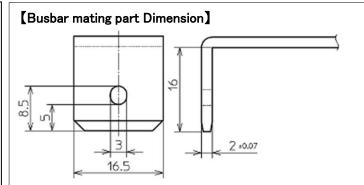

#### Purpose of use Electrical connection between board-to-board and within board using bus bars

Busbar material : Coper , Surface Treatment : None. Dimensional tolerance without indication is  $\pm 0.1$ .

For shapes other than the mating part, please make settings according to the energizing current.