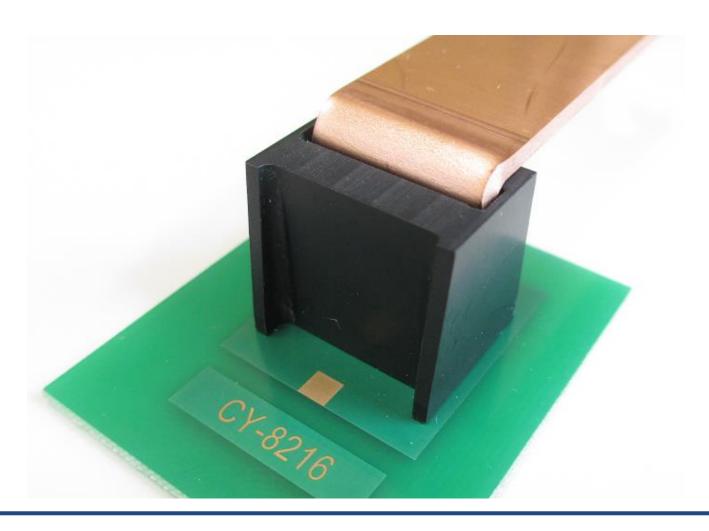

## Busbar connection terminal for SMT

100A high current

One-touch construction with no screw connection

### Busbar connection terminal for SMT

#### Purpose of use Electrical connection between board-to-board and within board using bus bars

Busbar material : Coper , Surface Treatment : None. Dimensional tolerance without indication is  $\pm 0.1$ .

#### **Product Specifications**

| Product name        | Busbar connection terminal |
|---------------------|----------------------------|
| Rated current (max) | 100 [A]                    |
| Temperature rise    | 45 [K] or less             |
| Material            | Brass + Resin              |
| Surface Treatment   | Tin plating                |
| Mounting Method     | Surface Mount              |
| Delivery form       | SMT Embossed Carrier Tape  |

#### **Product Summary**

- •100A high current
- •One-touch construction with no screw connection improves workability
- •Surface mount products : can be mounted using the same process as general electronic components.