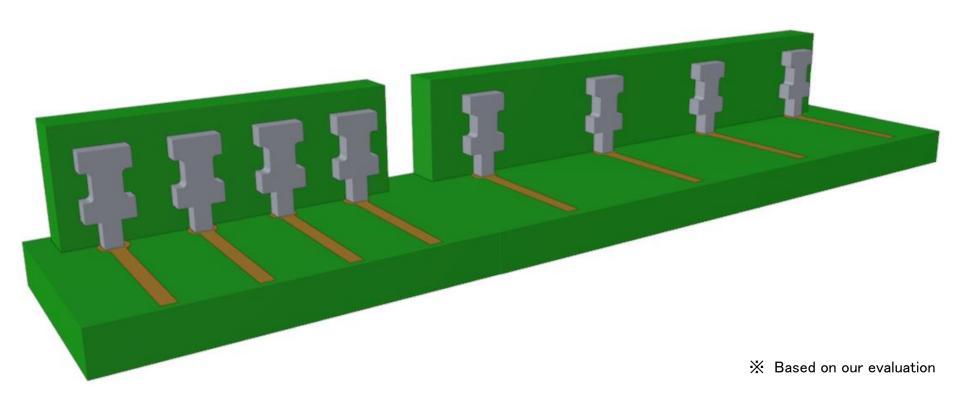

Improved PCB mounting misalignment from our conventional product. (※) The number of poles and lead pitch can be freely set to match the wiring pattern.

#### **Product Summary**

- •Surface mounting enables mounting on PCB in the same process as general electronic components
- •Number of poles and lead pitch can be freely set to match the wiring pattern
- •Improved mounting misalignment on PCB compared to our conventional products (Based on our evaluation)