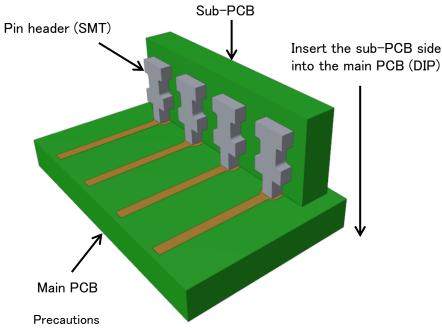

### Purpose of use

[PCB connection image]

- •Since the terminal tip protrudes from PCB, be careful of deformation.
- This product is an electrical connection component and requires a separate structure to hold PCB.