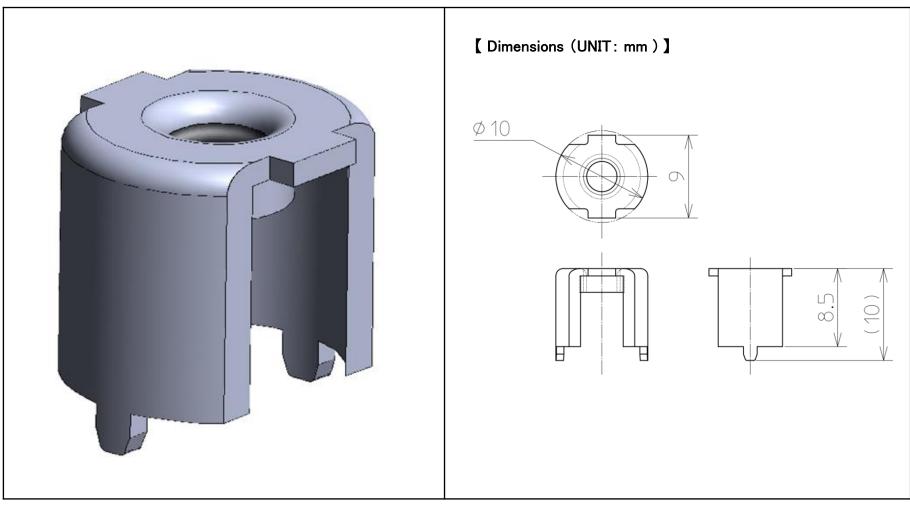

#### **Product Specifications**

| Product name               | Space saving screw terminal |
|----------------------------|-----------------------------|
| Rated current(max)         | 40 [A]                      |
| Applicable screw           | M4                          |
| Material                   | Brass                       |
| Surface Treatment          | Tin plating                 |
| Height Production<br>Range | 8.5 mm                      |
| Mounting Method            | Surface Mount               |
| Delivery form              | SMT Embossed Carrier Tape   |

#### **Product Summary**

Increased rigidity and space saving compared to our conventional screw terminals by making the bending part R-shaped

Space saving screw terminal

(Realizing approx.30% reduction in mounting area compared with conventional screw terminals.)