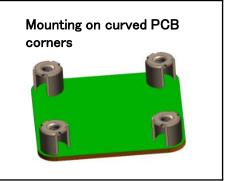

# Space saving screw terminal for **SMT**

### Increased rigidity and space saving



## Space saving screw terminal for SMT

#### Purpose of use









#### **Product Specifications**

| Product name               | Space saving screw terminal |
|----------------------------|-----------------------------|
| Rated current(max)         | 40 [A]                      |
| Applicable screw           | M4                          |
| Material                   | Brass                       |
| Surface Treatment          | Tin plating                 |
| Height Production<br>Range | 8.5 mm                      |
| Mounting Method            | Surface Mount               |
| Delivery form              | SMT Embossed Carrier Tape   |

#### **Product Summary**

Increased rigidity and space saving compared to our conventional screw terminals by making the bending part R-shaped



Space saving screw terminal

(Realizing approx.30% reduction in mount