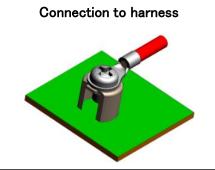

# Space saving screw terminal for **SMT**

### Increased rigidity and space saving



## Space saving screw terminal for SMT

#### Purpose of use









#### **Product Specifications**

| Product name               | Space saving screw terminal |
|----------------------------|-----------------------------|
| Rated current(max)         | 40 [A]                      |
| Applicable screw           | M4                          |
| Material                   | Brass                       |
| Surface Treatment          | Tin plating                 |
| Height Production<br>Range | 8.5 mm                      |
| Mounting Method            | Surface Mount               |
| Delivery form              | SMT Embossed Carrier Tape   |

#### **Product Summary**

Increased rigidity and space saving compared to our conventional screw terminals by making the bending part R-shaped



Space saving screw terminal

(Realizing approx.30% reduction in m