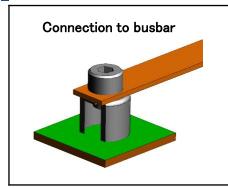

# Space saving screw terminal for **SMT**

### Increased rigidity and space saving



## Space saving screw terminal for SMT

#### Purpose of use









#### **Product Specifications**

| Product name               | Space saving screw terminal |
|----------------------------|-----------------------------|
| Rated current(max)         | 40 [A]                      |
| Applicable screw           | M4                          |
| Material                   | Brass                       |
| Surface Treatment          | Tin plating                 |
| Height Production<br>Range | 8.5 mm                      |
| Mounting Method            | Surface Mount               |
| Delivery form              | SMT Embossed Carrier Tape   |

#### **Product Summary**

Increased rigidity and space saving compared to our conventional screw terminals by making the bending part R-shaped



Space saving screw terminal

(Realizing approx.30% reduction in