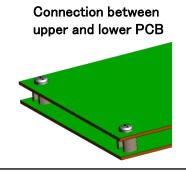

# Space saving screw terminal for **SMT**

### Increased rigidity and space saving



## Space saving screw terminal for SMT

#### Purpose of use









#### **Product Specifications**

| Product name               | Space saving screw terminal |
|----------------------------|-----------------------------|
| Rated current(max)         | 40 [A]                      |
| Applicable screw           | M4                          |
| Material                   | Brass                       |
| Surface Treatment          | Tin plating                 |
| Height Production<br>Range | 8.5 mm                      |
| Mounting Method            | Surface Mount               |
| Delivery form              | SMT Embossed Carrier Tape   |

#### **Product Summary**

Increased rigidity and space saving compared to our conventional screw terminals by making the bending part R-shaped



Space saving screw terminal

(Realizing approx.30% reduction in mou