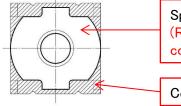

#### **Product Summary**

Increased rigidity and space saving compared to our conventional screw terminals by making the bending part R-shaped

Space saving screw terminal

(Realizing approx.30% reduction in mounting area compared with conventional screw terminals.)

Conventional screw terminal (shaded area)