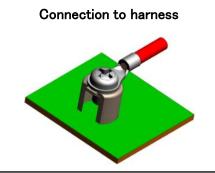

## Increased rigidity and space saving



# Space saving screw terminal for SMT

## Purpose of use









## **Product Specifications**

| Product name               | Space saving screw terminal |
|----------------------------|-----------------------------|
| Rated current(max)         | 40 [A]                      |
| Applicable screw           | M4                          |
| Material                   | Brass                       |
| Surface Treatment          | Tin plating                 |
| Height Production<br>Range | 8.5 mm                      |
| Mounting Method            | Surface Mount               |
| Delivery form              | SMT Embossed Carrier Tape   |

### **Product Summary**

Increased rigidity and space saving compared to our conventional screw terminals by making the bending part R-shaped



Space saving screw terminal

(Realizing approx.30% reduction in moun