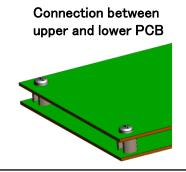

## Increased rigidity and space saving



# Space saving screw terminal for SMT

## Purpose of use









## **Product Specifications**

| Product name               | Space saving screw terminal |
|----------------------------|-----------------------------|
| Rated current(max)         | 40 [A]                      |
| Applicable screw           | M4                          |
| Material                   | Brass                       |
| Surface Treatment          | Tin plating                 |
| Height Production<br>Range | 8.5 mm                      |
| Mounting Method            | Surface Mount               |
| Delivery form              | SMT Embossed Carrier Tape   |

### **Product Summary**

Increased rigidity and space saving compared to our conventional screw terminals by making the bending part R-shaped



Space saving screw terminal

(Realizing approx.30% reduction in mounti