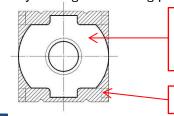

### **Product Summary**

Increased rigidity and space saving compared to our conventional screw terminals by making the bending part R-shaped

Space saving screw terminal

(Realizing approx.30% reduction in mounting area compared with conventional screw terminals.)

Conventional screw terminal (shaded area)