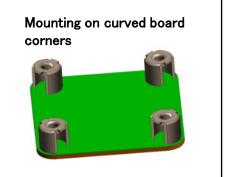

## Increased rigidity and space saving



# Space saving screw terminal for SMT

## Purpose of use









## **Product Specifications**

| Product name               | Space saving screw terminal |
|----------------------------|-----------------------------|
| Rated current(max)         | 40 [A]                      |
| Applicable screw           | M4                          |
| Material                   | Brass                       |
| Surface Treatment          | Tin plating                 |
| Height Production<br>Range | 8.5 mm                      |
| Mounting Method            | Surface Mount               |
| Delivery form              | SMT Embossed Carrier Tape   |

### **Product Summary**

Increased rigidity and space saving compared to our conventional screw terminals by making the bending part R-shaped



Space saving screw terminal

(Realizing approx.30% reduction in mounting