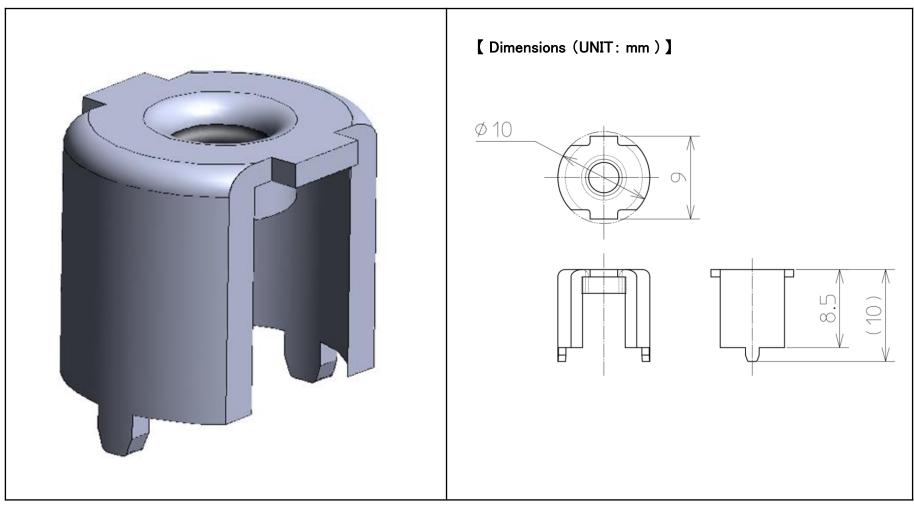

## **Product Specifications**

| Product name               | Space saving screw terminal |
|----------------------------|-----------------------------|
| Rated current(max)         | 40 [A]                      |
| Applicable screw           | M4                          |
| Material                   | Brass                       |
| Surface Treatment          | Tin plating                 |
| Height Production<br>Range | 8.5 mm                      |
| Mounting Method            | Surface Mount               |
| Delivery form              | SMT Embossed Carrier Tape   |

### **Product Summary**

Increased rigidity and space saving compared to our conventional screw terminals by making the bending part R-shaped

Space saving screw terminal

(Realizing approx.30% reduction in mounting area compared with conventional screw terminals.)