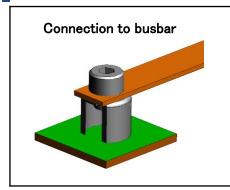

## Increased rigidity and space saving



# Space saving screw terminal for SMT

## Purpose of use









## **Product Specifications**

| Product name               | Space saving screw terminal |
|----------------------------|-----------------------------|
| Rated current(max)         | 40 [A]                      |
| Applicable screw           | M4                          |
| Material                   | Brass                       |
| Surface Treatment          | Tin plating                 |
| Height Production<br>Range | 8.5 mm                      |
| Mounting Method            | Surface Mount               |
| Delivery form              | SMT Embossed Carrier Tape   |

### **Product Summary**

Increased rigidity and space saving compared to our conventional screw terminals by making the bending part R-shaped



Space saving screw terminal

(Realizing approx.30% reduction in mo